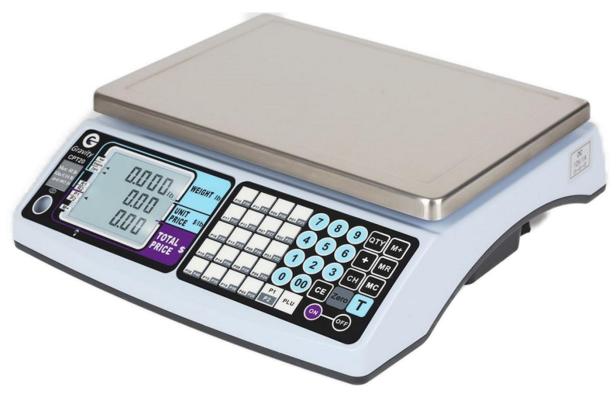

## **CPT20 NTEP Legal for Trade Price Computing Scale**

The **Scale-Shop CPT20 Price Computing Scale** is an economical Price Computing scale designed for fast, accurate operation and ideally suited for a wide range of commercial applications. Combining a dual range operation, an internal rechargeable battery and a standard RS232 interface for connection to PC, Printer or ECR, the **Scale-Shop CPT20 Price Computing Scale** offers accuracy, durability and portability in one practical design.

## **Standard features:**

- Removable stainless-steel weighing pan and durable plastic housing with protective cover
- Internal rechargeable lead acid battery with 300 hours of use on a single charge
- Large backlit Multi Line LCD
- Dual range for added flexibility
- · Accumulation, Add Up and Change Functionality
- 40 PLU's (Price Look Ups)
- Power saving Auto Power Off
- RS232 Interface

## Specifications:

| Item Number                       | CPT20-6                                                                    | CPT20-15                        | CPT20-30                        | CPT20-60                       |
|-----------------------------------|----------------------------------------------------------------------------|---------------------------------|---------------------------------|--------------------------------|
| Dual Range Capacity x Readability | 3lb x 0.001lb<br>6lb x 0.002lb                                             | 6lb x 0.002lb<br>15lb x 0.005lb | 15lb x 0.005lb<br>30lb x 0.01lb | 30lb x 0.01lb<br>60lb x 0.02lb |
| Displayed Resolution              | 1:3,000                                                                    | 1:3,000                         | 1:3,000                         | 1:3,000                        |
| Weighing Units                    | Lbs                                                                        |                                 |                                 |                                |
| Application Modes                 | Price Computing, Accumulation, Add Up & Change Functions                   |                                 |                                 |                                |
| Display                           | 2.5" x 3" Multi Line LCD                                                   |                                 |                                 |                                |
| Stabilization Time                | ≤ 2 seconds                                                                |                                 |                                 |                                |
| Operating Temperature & Humidity  | 14° to 104°F / -10° to 40°C ≤90% relative humidity, non-condensing         |                                 |                                 |                                |
| Power                             | AC Adapter 12V DC/1000mA, 6v/4.5Ah Internal rechargeable lead acid battery |                                 |                                 |                                |
| Battery Life                      | 300 hours continuous use with 12-hour recharge time                        |                                 |                                 |                                |
| Calibration                       | Automatic external                                                         |                                 |                                 |                                |
| Construction                      | Stainless steel platform, ABS housing                                      |                                 |                                 |                                |
| Pan Size                          | 12.5" x 9"                                                                 |                                 |                                 |                                |
| Scale Dimensions W x D x H        | 13" x 14" x 4.75"                                                          |                                 |                                 |                                |
| Shipping Dimensions W x D x H     | 15" x 15" x 6"                                                             |                                 |                                 |                                |
| Net Weight                        | 8.2lb                                                                      |                                 |                                 |                                |
| Shipping Weight                   | 10lb                                                                       |                                 |                                 |                                |
| NTEP CofC                         | NTEP CC: 17-053                                                            |                                 |                                 |                                |