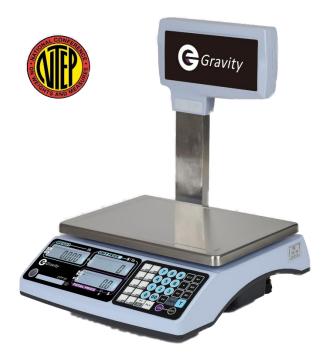

## **CPTL NTEP Legal for Trade Price Computing Scale**

The **Scale-Shop CPTL Price Computing Scale** is an economical Price Computing scale designed for fast, accurate operation and ideally suited for a wide range of commercial applications. Combining a dual range operation and an internal rechargeable battery, the **Scale-Shop CPTL Price Computing Scale** offers accuracy, durability and portability in one practical design.

## **Standard features:**

- Pole mounted rear display
- Removable stainless-steel weighing pan and durable plastic housing with protective cover
- Internal rechargeable lead acid battery with 300 hours of use on a single charge
- 3 x Large backlit LCD
- Dual range for added flexibility
- Accumulation, Add Up and Change Functionality
- 20 PLU's (Price Look Ups)
- Power saving Auto Power Off