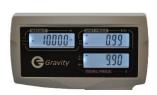

## **Standard features:**

- Pole mounted rear display
- Removable stainless-steel weighing pan and durable plastic housing with protective cover
- Internal rechargeable lead acid battery with 300 hours of use on a single charge
- 3 x Large backlit LCD
- Dual range for added flexibility
- Accumulation, Add Up and Change Functionality
- 20 PLU's (Price Look Ups)
- Power saving Auto Power Off

## Specifications:

| Item Number                       | CPTL-6                                                                     | CPTL-15                         | CPTL-30                         | CPTL-60                        |
|-----------------------------------|----------------------------------------------------------------------------|---------------------------------|---------------------------------|--------------------------------|
| Dual Range Capacity x Readability | 3lb x 0.001lb<br>6lb x 0.002lb                                             | 6lb x 0.002lb<br>15lb x 0.005lb | 15lb x 0.005lb<br>30lb x 0.01lb | 30lb x 0.01lb<br>60lb x 0.02lb |
| Displayed Resolution              | 1:3,000                                                                    | 1:3,000                         | 1:3,000                         | 1:3,000                        |
| Weighing Units                    | Lbs                                                                        |                                 |                                 |                                |
| Application Modes                 | Price Computing, Accumulation, Add Up & Change Functions                   |                                 |                                 |                                |
| Display                           | 3 x ¾" backlit LCD's                                                       |                                 |                                 |                                |
| Stabilization Time                | ≤ 2 seconds                                                                |                                 |                                 |                                |
| Operating Temperature & Humidity  | 14° to 104°F / -10° to 40°C ≤90% relative humidity, non-condensing         |                                 |                                 |                                |
| Power                             | AC Adapter 12V DC/1000mA, 6v/4.5Ah Internal rechargeable lead acid battery |                                 |                                 |                                |
| Battery Life                      | 300 hours continuous use with 12-hour recharge time                        |                                 |                                 |                                |
| Calibration                       | Automatic external                                                         |                                 |                                 |                                |
| Construction                      | Stainless steel platform, ABS housing                                      |                                 |                                 |                                |
| Pan Size                          | 12.5″ x 9″                                                                 |                                 |                                 |                                |
| Main Scale Dimensions W x D x H   | 13" x 14" x 4.75"                                                          |                                 |                                 |                                |
| Shipping Dimensions W x D x H     | 18″ x 15″ x 9″                                                             |                                 |                                 |                                |
| Net Weight                        | 10lb                                                                       |                                 |                                 |                                |
| Shipping Weight                   | 12lb                                                                       |                                 |                                 |                                |
| NTEP CofC                         | NTEP CC: 17-053                                                            |                                 |                                 |                                |